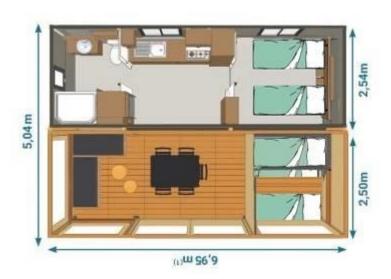

# INVENTORY SAFARI LODGE

#### Veranda:

- Dining table with chairs
- •TV in kitchen,can also be seen from the veranda
- ·Lounge sofa with pillows

# Kitchen:

- Open kitchen
- •4 hob gas cooker
- Microwave
- •Refrigerator with freezer
- Nespresso coffee machine (cups)
- Cookware, cutlery and crockery
- •Service package including: sponge, dish brush, washing up liquid 25ml, toilet roll, matches, garbage bag and two dish cloths

### **Bedrooms**

- •One bedroom with two single beds
- •One bedroom with a bunk bed and a single bed (tent closing by zipper, on the covered veranda)
- •Beds provide with duvets and pillows