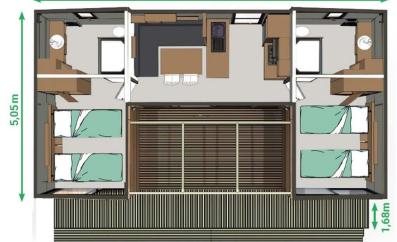

# INVENTORY PREMIUM LODGE

#### Living room:

•Sitting and dining area •TV

### Kitchen:

- •Open kitchen
- •Dish washer
- •4 hob gas cooker
- Microwave
- •Refrigerator with freezer
- •Nespresso coffee machine (cups)
- •Cookware, cutlery and crockery
- •Service package including: sponge, dish brush,
- two dishwasher tablets, toilet roll, matches,
- garbage bag and two dish cloths

#### **Bedrooms**

- •Two bedrooms with both two single beds
- •Beds provided with duvets and pillows

### Sanitary:

- •Two bath rooms with each:
  - -Shower
  - -Wash basin
  - -Toilet

## Other:

- •Wi-Fi
- •Central heating (not on the veranda)
- •Partially covered veranda with lounge set
- •Pet-free
- •Smoking-free
- •Opportunity to place a high chair